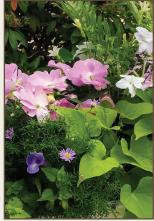

## Beds & Borders Container Collection Helde

A Simple Solution to Container Gardening



## Freya Professionally designed for a 12-16" pot in full or part sun



## Container Gardening Tips

Drainage - Always check for drainage holes before purchasing or planting a new container.

Potting - Fill the container 3/4 of the way with a peat-based soil. Arrange plants and fill empty spaces with remaining soil.

Fertilizer - If using a liquid nitrogenbased or organic-based fertilizer we recommend weekly applications . If using a control released or granular then apply monthly.

Water - Feel the soil, if it is dry 3 inches below the surface water thoroughly.