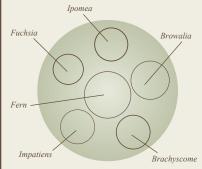

## Beds & Borders Container Collection Helde

A Simple Solution to Container Gardening



## Freya Professionally designed for a 12-16" pot in full or part sun



## Container Gardening Tips

Drainage - Always check for drainage holes before purchasing or planting a new container.

Potting - Fill the container 3/4 of the way with a peat-based soil. Arrange plants and fill empty spaces with remaining soil.

Fertilizer - If using a liquid nitrogenbased or organic-based fertilizer we recommend weekly applications . If using a control released or granular then apply monthly.

Water - Feel the soil, if it is dry 3 inches below the surface water thoroughly.